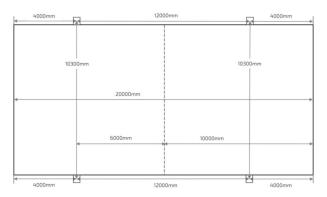

## ONE COURT FOR LIFE® Guide for recommended foundation

Concrete foundation 30-40cm wide based on the outdoor measures of the Padel court.

Court size inside of the structure is is 20000mm x 10000mm and space needed for the installation of Premium Panoramic Court is minimum 20500mm x 10500mm. Inside measures of the concrete structure are 20000mm x 10000mm.

## Step by step explanation

- Excavation of soil & clay approx. 30cmLaying fiber cloth
- Laying of 3 100 110mm drainage pipes, the pipes are covered with 16-32mm gravel, the pipes are led to a stone box or drain well
- · Laying of approx. 30-40cm gravel 063.
- Laying of approx. 6cm gravel 016.
- Laying of 4-7cm (depending on location) open/draining asphalt (ABD)
- 10cm of cellular plastic is placed at the bottom of the concrete frame
- The frame must be 30x40cm wide, the concrete must be reinforced ex. with brush steel basket.
- The area inside the frame must be 20x10m, i.e. the same size as the area that covered with a playing surface/mat.
- Pipes to draw electricity to the lighting must be laid in the concrete frame
- The dimensions in the picture indicate the location of the lighting poles