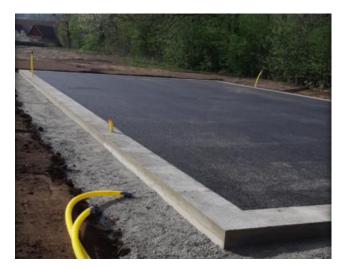

## **ONE COURT FOR LIFE**®

Examples of the construction work for the concrete foundation.

Concrete foundation 30-40cm wide based on the outdoor measures of the Padel court. Court size inside of the structure is is 20000mm x 10000mm and space needed for the installation of Premium Panoramic Court is minimum 20500mm x 10500mm. Inside measures of the concrete structure are 20000mm x 10000mm.

Drainpipes from "the concrete box" outside that leads the rain water out smoothly. Asphalt 1-2 layers before installation of the sports grass. Asphalt helps to speed up the drying process after the rain.