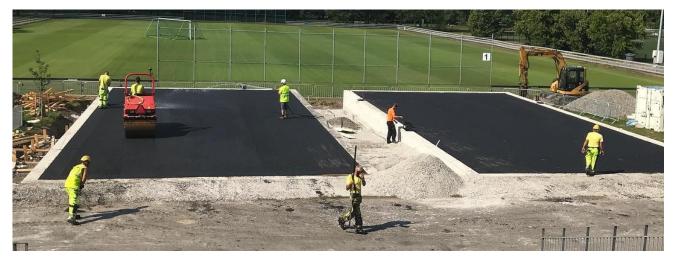

## **ONE COURT FOR LIFE**®

Examples of the construction work for the concrete foundation.

Concrete foundation 30-40cm wide based on the outdoor measures of the Padel court. Court size inside of the structure is is 20000mm x 10000mm and space needed for the installation of Premium Panoramic Court is minimum 20500mm x 10500mm. Inside measures of the concrete structure are 20000mm x 10000mm.