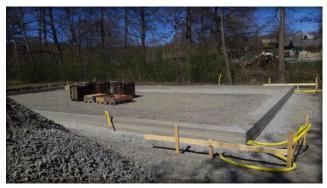

## **ONE COURT FOR LIFE**®

Examples of the construction work for the concrete foundation.

Concrete foundation 30-40cm wide based on the outdoor measures of the Padel court. Court size inside of the structure is is 20000mm x 10000mm and space needed for the installation of Premium Panoramic Court is minimum 20500mm x 10500mm. Inside measures of the concrete structure are 20000mm x 10000mm.

Drainpipes from "the concrete box" outside that leads the rain water out smoothly. Asphalt 1-2 layers before installation of the sports grass. Asphalt helps to speed up the drying process after the rain.