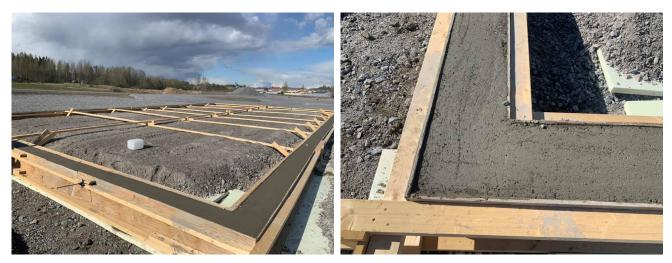

## **ONE COURT FOR LIFE**®

Examples of the construction work for the concrete foundation.

Concrete foundation 30-40cm wide based on the outdoor measures of the Padel court. Court size inside of the structure is is 20000mm x 10000mm and space needed for the installation of Premium Panoramic Court is minimum 20500mm x 10500mm. Inside measures of the concrete structure are 20000mm x 10000mm.

## Step by step explanation

- Excavation of soil & clay approx. 30cmLaying fiber cloth
- Laying of 3 100 110mm drainage pipes, the pipes are covered with 16-32mm gravel, the pipes are led to a stone box or drain well
- · Laying of approx. 30-40cm gravel 063.
- Laying of approx. 6cm gravel 016.
- Laying of 4-7cm (depending on location) open/draining asphalt (ABD)
- 10cm of cellular plastic is placed at the bottom of the concrete frame
- The frame must be 30x40cm wide, the concrete must be reinforced ex. with brush steel basket.
- The area inside the frame must be 20x10m, i.e. the same size as the area that covered with a playing surface/mat.
- Pipes to draw electricity to the lighting must be laid in the concrete frame
- The dimensions in the picture indicate the location of the lighting poles