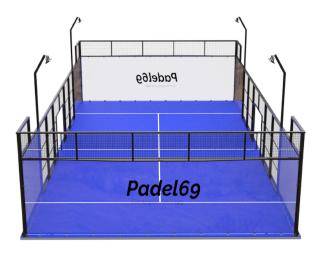

### PREMIUM PANORAMIC PADEL COURT

We use the highest quality of steel to provide our clients the quality they deserve. For outdoor courts we do the structure of even thicker profiles that are hot dip galvanised before colour coating. Colour options are unlimited, and the most popular colours used are black, white and blue. We can even use the colour of your car.

# PREMIUM PANORAMIC COURT IS THE MOST POPULAR

Steel available in all colors