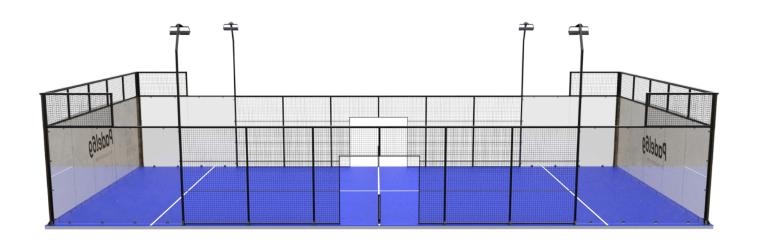

### PREMIUM PANORAMIC PADEL COURT

We use the highest quality of steel to provide our clients the quality they deserve. For outdoor courts we do the structure of even thicker profiles that are hot dip galvanised before colour coating. Colour options are unlimited, and the most popular colours used are black, white and blue. We can even use the colour of your car.

# PREMIUM PANORAMIC COURT IS THE MOST POPULAR

Steel available in all colors